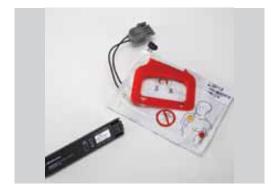

#### **Replacement Kit for CHARGE-PAK Battery Charger**

Includes 1 set electrodes and 1 battery charger, replacement instructions, and discharger for safe disposal of used CHARGE-PAK charger.

CODE: 102093