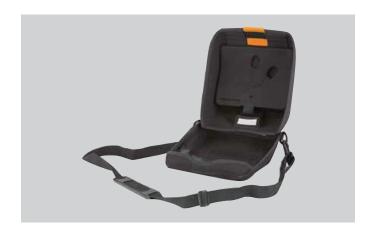

work with LIFEPAK CR Plus AED and LIFEPAK EXPRESS AEDs. If you have any questions about accessories or disposables, please contact your Physio-Control representative.



#### **Replacement Kit for CHARGE-PAK Battery Charger**

Includes 1 set electrodes and 1 battery charger, replacement instructions, and discharger for safe disposal of used CHARGE-PAK charger.

CODE: 102093



**Replacement Infant/Child Reduced Energy Defibrillation Electrodes** 

CODE: 102094



# FIRST AID RESPONDER KIT



#### AMBU® Res-Cue Mask® First Responder Kit

Includes 2 sets of disposable vinyl gloves, 1 reusable mouth barrier mask with valve and filter, 1 disposable razor, 1 disposable anti-microbial wipe, and 1 pair of trauma scissors. Can be attached to the AED handle.

CODE: 102095

### **CARRYING CASES**



**Complete Soft Shell Carrying Case** 

CODE: 102096

### **MOUNTING**



**Wall Mount Bracket for** LIFEPAK CR Plus or LIFEPAK EXPRESS AEDs **CODE: 102111** 



# **AED LOCATION SIGNS**



225x300 MTL **872718** 225x300 POLY **872719** 



225x225 POLY **873488** 

Contact your local Accidental Health & Safety Distributor on 1300 362 327 or on accidental.com.au