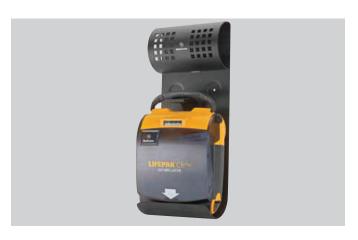

### **MOUNTING**

**Wall Mount Bracket for** LIFEPAK CR Plus or LIFEPAK EXPRESS AEDs **CODE: 102111** 