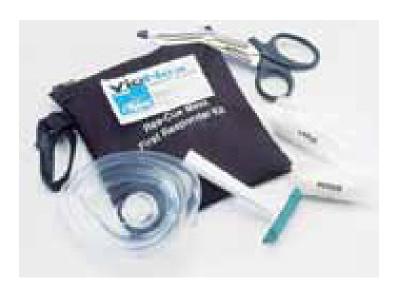

# FIRST AID RESPONDER KIT

#### AMBU® Res-Cue Mask® First Responder Kit

Includes 2 sets of disposable vinyl gloves, 1 reusable mouth barrier mask with valve and filter, 1 disposable razor, 1 disposable anti-microbial wipe, and 1 pair of trauma scissors. Can be attached to the AED handle.

CODE: 102095