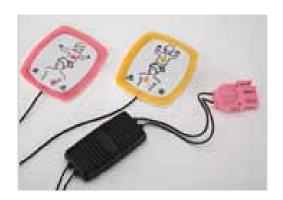

**Replacement Infant/Child Reduced Energy Defibrillation Electrodes** 

CODE: 102094